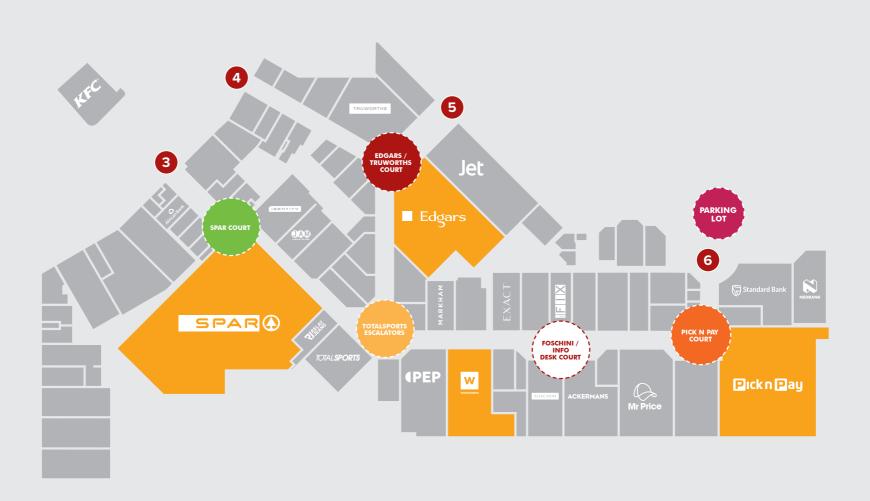

### **EXHIBITION COURTS**

GROUND FLOOR

# **EXHIBITION RATES**

| RATES                         |           |         |          |         |
|-------------------------------|-----------|---------|----------|---------|
|                               | JAN - NOV |         | DECEMBER |         |
|                               | PER WEEK  | PER DAY | PER WEEK | PER DAY |
| PICK N PAY<br>COURT           | R7 500    | R2 200  | R11 200  | R3 300  |
| TOTALSPORTS<br>ESCALATORS     | R7 500    | R2 200  | R11 200  | R3 300  |
| SPAR COURT                    | R6 500    | R1 900  | R9 700   | R2 900  |
| EDGARS /<br>TRUWORTHS COURT   | R6 500    | R1 900  | R9 700   | R2 900  |
| FOSCHINI / INFO<br>DESK COURT | R7 500    | R2 200  | R11 200  | R3 300  |
| MTN COURT                     | R7 000    | R2 100  | R10 500  | R3 100  |
| PARKING LOT (PER PARKING BAY) | R4 000    | R1 200  | R6 000   | R1 800  |
| TAXI RANK                     | R4 000    | R1 200  | R6 000   | R1 800  |