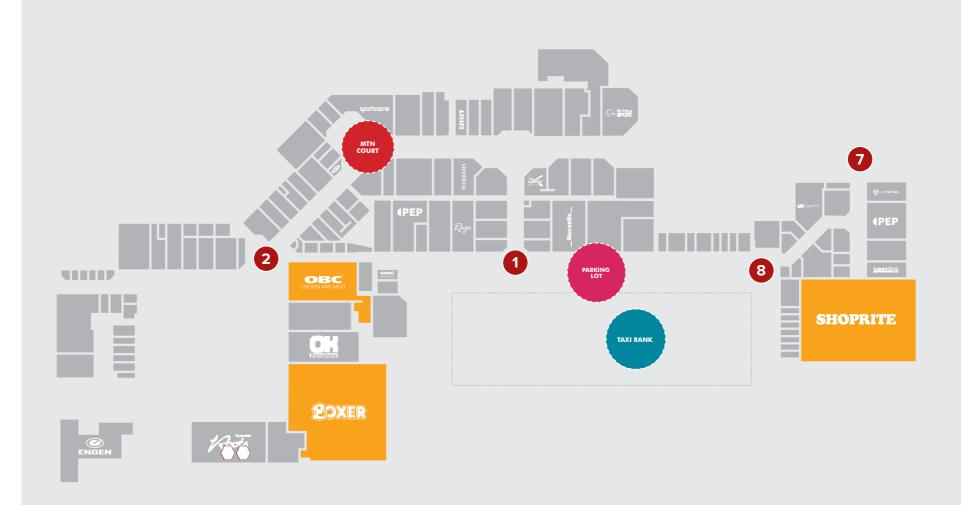

## **EXHIBITION COURTS**

UPPER GROUND FLOOR

# **EXHIBITION RATES**

| RATES                         |           |         |          |         |
|-------------------------------|-----------|---------|----------|---------|
|                               | JAN - NOV |         | DECEMBER |         |
|                               | PER WEEK  | PER DAY | PER WEEK | PER DAY |
| PICK N PAY<br>COURT           | R7 500    | R2 200  | R11 200  | R3 300  |
| TOTALSPORTS<br>ESCALATORS     | R7 500    | R2 200  | R11 200  | R3 300  |
| SPAR COURT                    | R6 500    | R1 900  | R9 700   | R2 900  |
| EDGARS /<br>TRUWORTHS COURT   | R6 500    | R1 900  | R9 700   | R2 900  |
| FOSCHINI / INFO<br>DESK COURT | R7 500    | R2 200  | R11 200  | R3 300  |
| MTN COURT                     | R7 000    | R2 100  | R10 500  | R3 100  |
| PARKING LOT (PER PARKING BAY) | R4 000    | R1 200  | R6 000   | R1 800  |
| TAXI RANK                     | R4 000    | R1 200  | R6 000   | R1 800  |